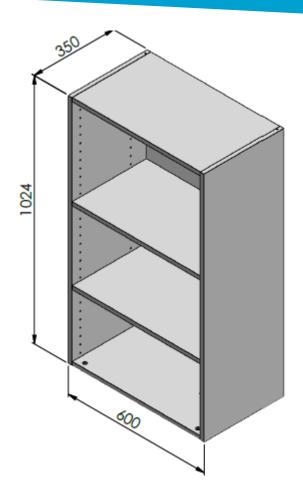

## Technical data

| Name product                         | TALL TOP CABINET-W600XH1024XD350-H60/103-LM POLAND |  |  |
|--------------------------------------|----------------------------------------------------|--|--|
| Weight in kg (with packaging)        | 17,0                                               |  |  |
| Size of product: Lxlxh in centimetre | 60x35x102,4                                        |  |  |
| Colour                               | White                                              |  |  |
| Material                             | Pb/MFC, HDF                                        |  |  |
| Material certification               | FSC Mix                                            |  |  |
|                                      |                                                    |  |  |
|                                      |                                                    |  |  |
|                                      |                                                    |  |  |